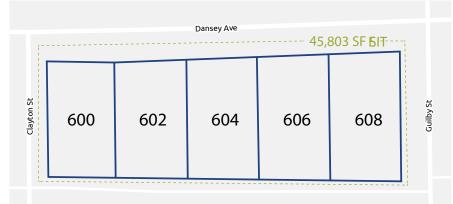

al.com

Ifti Asin

Oakwyn Realty 604.783.5305 iftikar.realestate@gmail.com



# 600, 602, 604, 606 & 608 DANSEY AVE

Coquitlam, BC

## **EXECUTIVE SUMMARY**

## **ZONING**

RT-2 Townhouse Residential Designation

#### **FSR**

3.0

# SITE SIZE

45,803 sq. ft.

# **SALE PRICE**

Contact listing agents

## **PROPERTY DESCRIPTION**

Nestled on Dansey Avenue, just east of North Road, the subject site finds itself within the City of Coquitlam's Southwest Coquitlam Area Plan. Boasting a coveted townhouse designation (RT-2), this property holds immense potential with a density allowance of 3.0 floor area ratio. Furthermore, its prime location offers effortless connectivity to various parts of the Lower Mainland, courtesy of its proximity to the prominent transit way, Highway 1.

# **SITE PLAN**









## Sam Emam

Personal Real Estate Corporation

604.420.4205

Sam.Emam@macdonaldcommercial.com

#### Ifti Asin

Oakwyn Realty

604.783.5305

iftikar.realestate@gmail.com



Although this information has been received from sources deemed reliable, we assume no responsibility for its accuracy, and without offering advice, make this submission subject to prior sale or lease, change in price or terms and withdrawal without notice.