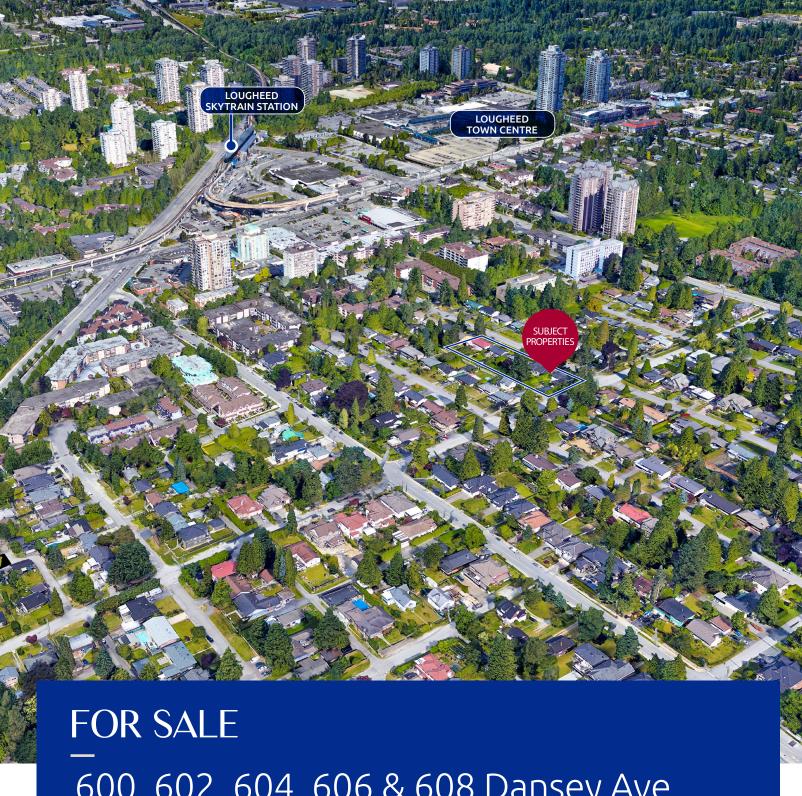

# 600, 602, 604, 606 & 608 DANSEY AVE

Coquitlam, BC

## **PROPERTY DESCRIPTION**

Nestled on Dansey Avenue, just east of North Road, the subject site finds itself within the City of Coquitlam's Southwest Coquitlam Area Plan. Boasting a coveted townhouse designation (RT-2), this property holds immense potential with a density allowance of 3.0 floor area ratio. Furthermore, its prime location offers effortless connectivity to various parts of the Lower Mainland, courtesy of its proximity to the prominent transit way, Highway 1.