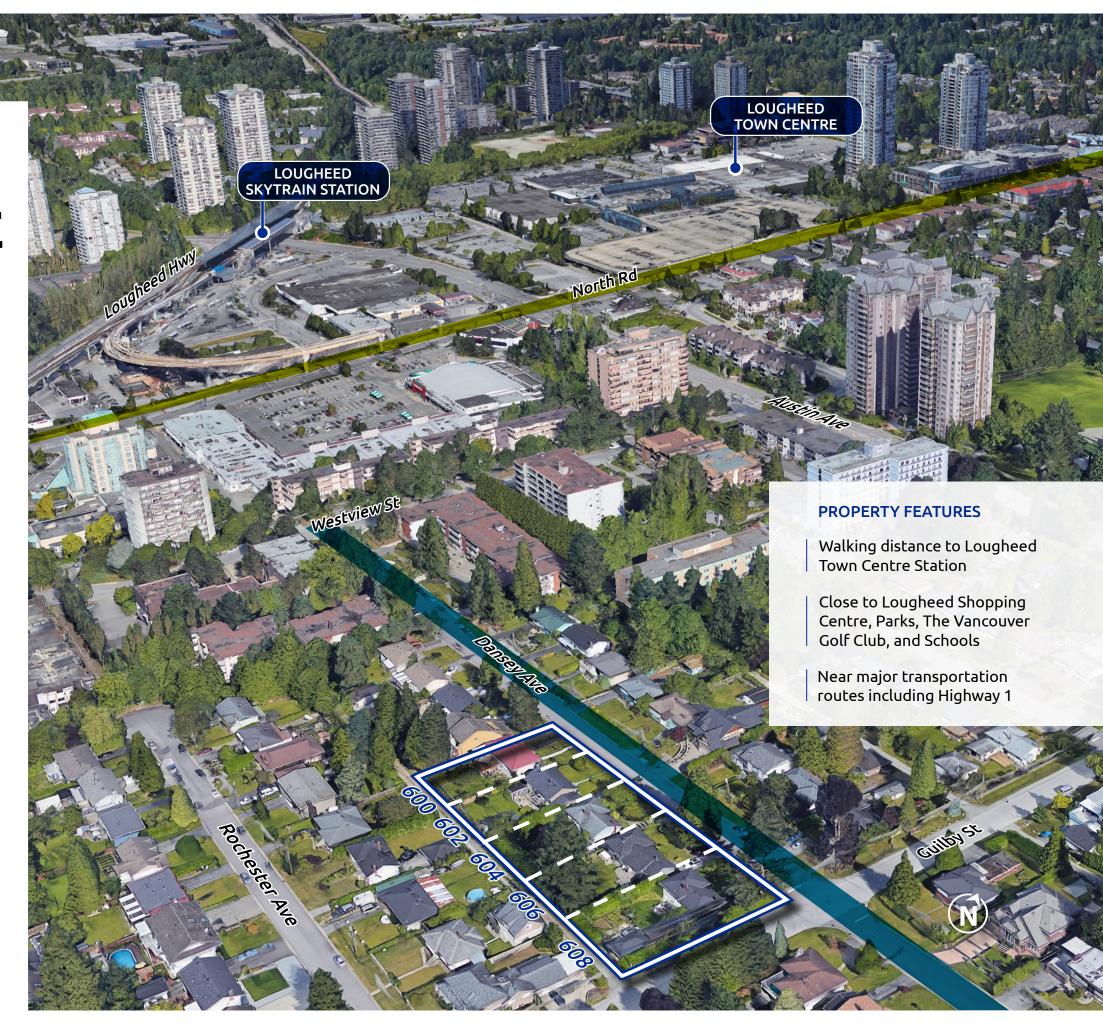

## **PROPERTY DESCRIPTION**

Nestled on Dansey Avenue, just east of North Road, the subject site finds itself within the City of Coquitlam's Southwest Coquitlam Area Plan. Boasting a coveted townhouse designation (RT-2), this property holds immense potential with a density allowance of 3.0 floor area ratio. Furthermore, its prime location offers effortless connectivity to various parts of the Lower Mainland, courtesy of its proximity to the prominent transit way, Highway 1.