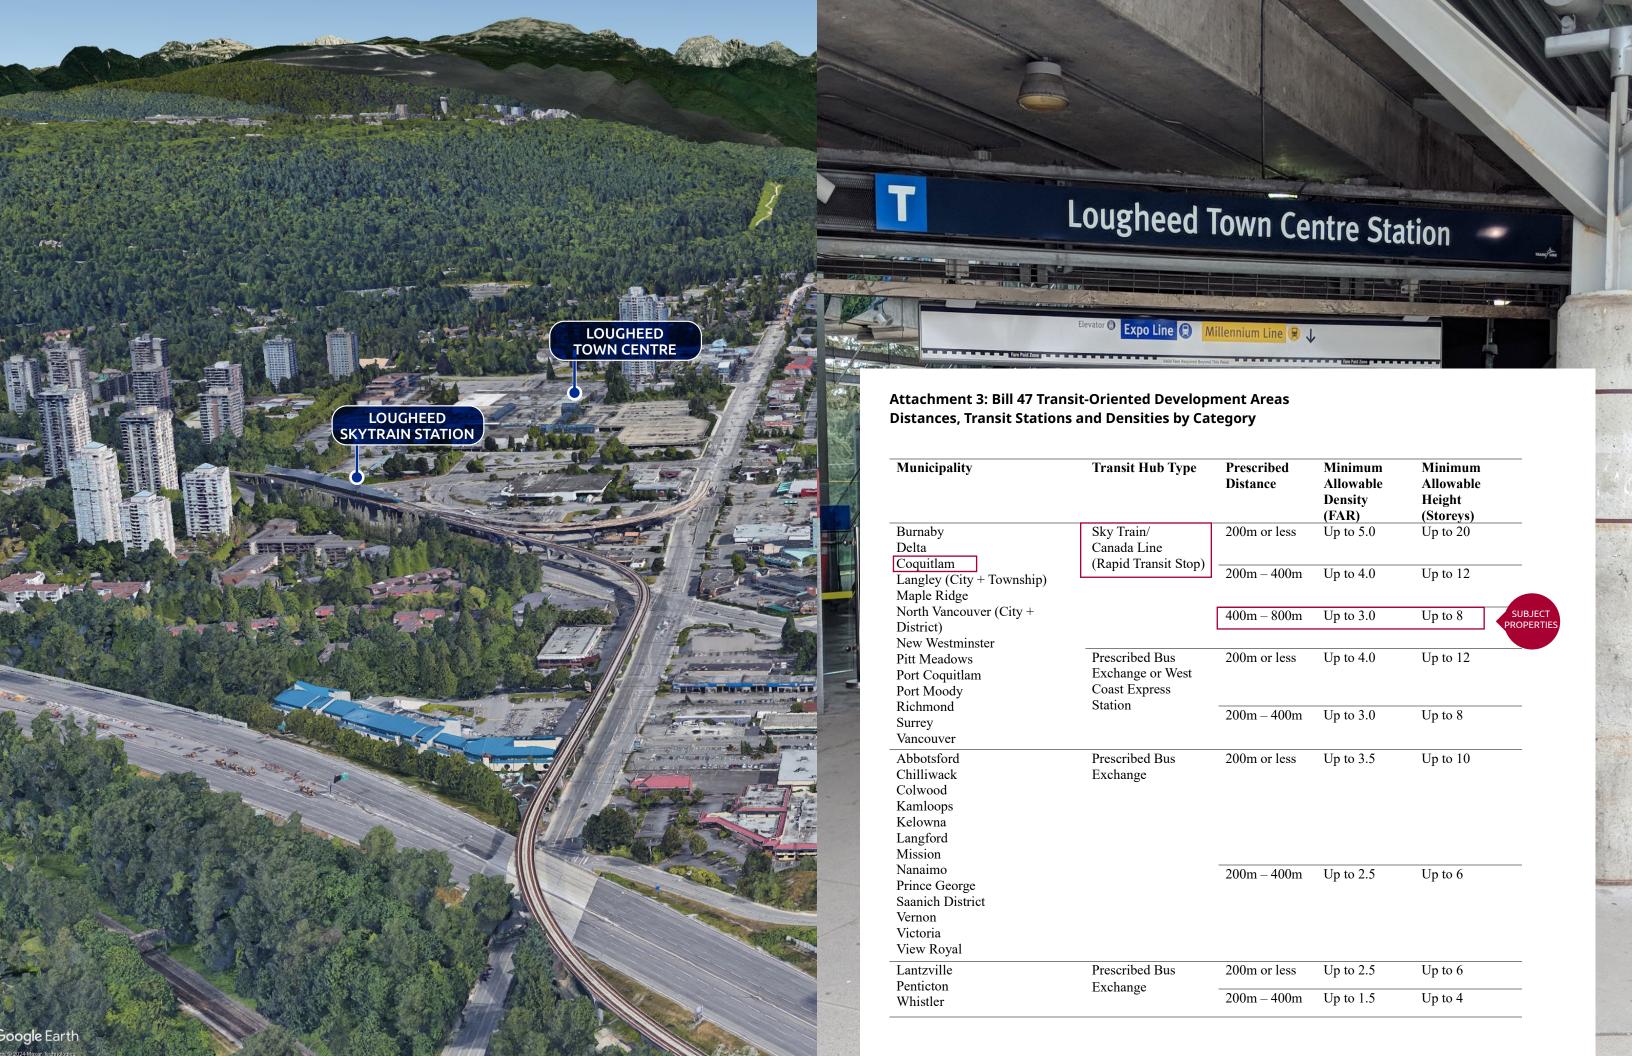

## **ZONING**

RT-2 Townhouse Residential Designation

#### **FSR**

3.0

## **PROPERTY DESCRIPTION**

Nestled on Dansey Avenue, just east of North Road, the subject site finds itself within the City of Coquitlam's Southwest Coquitlam Area Plan. Boasting a coveted townhouse designation (RT-2), this property holds immense potential with a density allowance of 3.0 floor area ratio. Furthermore, its prime location offers effortless connectivity to various parts of the Lower Mainland, courtesy of its proximity to the prominent transit way, Highway 1.