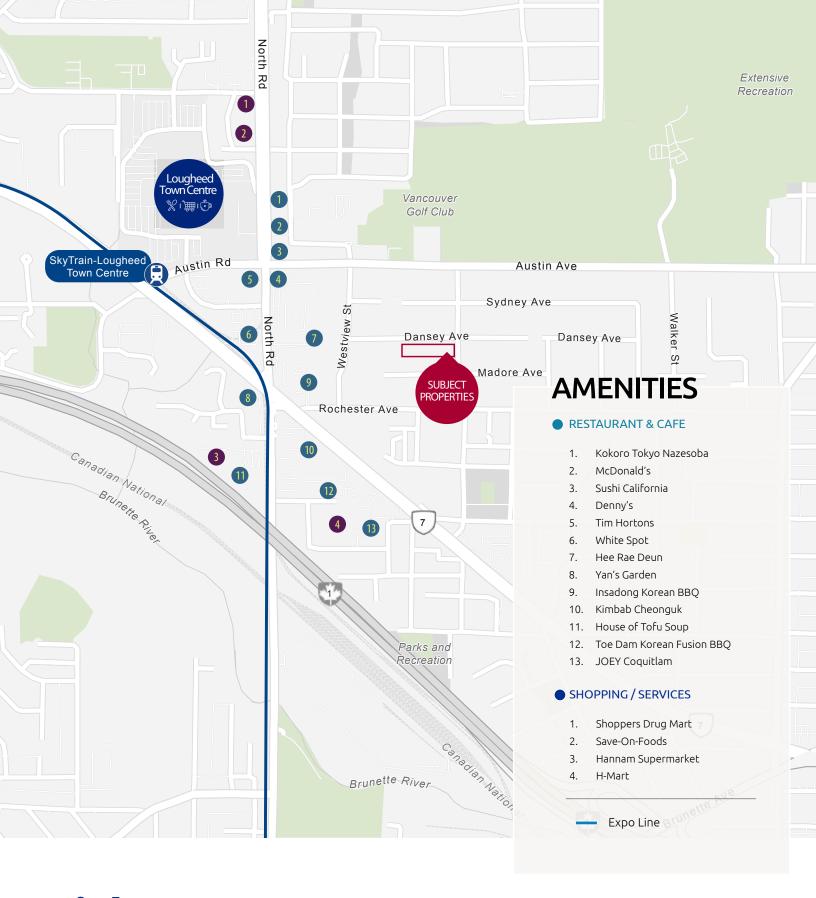

Ifti Asin

Oakwyn Realty 604.783.5305 iftikar.realestate@gmail.com



# 600, 602, 604, 606 & 608 DANSEY AVE

Coquitlam, BC

## **EXECUTIVE SUMMARY**

## **ZONING**

RT-2 Townhouse Residential Designation

#### **FSR**

3.0

# SITE SIZE

45,803 sq. ft.

# **SALE PRICE**

Contact listing agents

## **PROPERTY DESCRIPTION**

Nestled on Dansey Avenue, just east of North Road, the subject site finds itself within the City of Coquitlam's Southwest Coquitlam Area Plan. Boasting a coveted townhouse designation (RT-2), this property holds immense potential with a density allowance of 3.0 floor area ratio. Furthermore, its prime location offers effortless connectivity to various parts of the Lower Mainland, courtesy of its proximity to the prominent transit way, Highway 1.

# **SITE PLAN**









## Sam Emam

Personal Real Estate Corporation

604.420.4205

Sam.Emam@macdonaldcommercial.com

#### Ifti Asin

Oakwyn Realty

604.783.5305

iftikar.realestate@gmail.com



Although this information has been received from sources deemed reliable, we assume no responsibility for its accuracy, and without offering advice, make this submission subject to prior sale or lease, change in price or terms and withdrawal without notice.